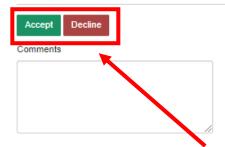

May God bless you and your family always,

Richard A, Lechleiter, President

Catholic Education Foundation

- **6.** Click Accept or Decline. If you have questions about whether to accept or decline your award, please contact your school office.
- 7. If you **decline** the award, you will have to tell us why.

| Decline                  |  |
|--------------------------|--|
| Comments                 |  |
| Moving out of state      |  |
| View Application Summary |  |

8. Once you have accepted the award, or declined and stated why, the next student's message will display. See next student's award message below.