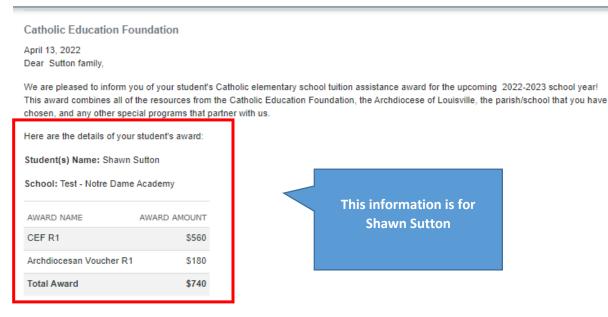

4. Please enter your FACTS login credentials to view the award decision; you may click the *Forgot Username/Password* button if you do not remember your login.

 Once you have signed in, each student's awards message will display, <u>one student's</u> <u>message at a time</u>.

| Home My Profile Finan                                         | cial Accounts                                         |                                                                                                                       |                      | •   | Signed in a | is Samantha | ۵ |
|---------------------------------------------------------------|-------------------------------------------------------|-----------------------------------------------------------------------------------------------------------------------|----------------------|-----|-------------|-------------|---|
| Award Messa                                                   | ge                                                    |                                                                                                                       |                      |     |             |             |   |
| Catholic Education F<br>April 13, 2022<br>Dear Sutton family, | oundation                                             |                                                                                                                       |                      |     |             |             |   |
| This award combines all<br>chosen, and any other sp           | of the resources from the<br>ecial programs that part | holic elementary school tuition assistance award f<br>Catholic Education Foundation, the Archdiocese o<br>er with us. |                      | _   |             | -           |   |
| Here are the details of yo<br>Student(s) Name: Sally          |                                                       |                                                                                                                       |                      |     |             | _           |   |
| School: Test - Notre Dan                                      | ne Academy                                            | This infor<br>studer                                                                                                  | rmation<br>nt, Sally |     |             |             |   |
| AWARD NAME                                                    | AWARD AMOUNT                                          |                                                                                                                       |                      |     |             |             |   |
| CEF R1                                                        | \$1,380                                               | Each stud                                                                                                             | dent's a             | wa  | rds will    |             |   |
| Archdiocesan Voucher F                                        | \$440                                                 | be displ                                                                                                              | ayed se              | par | rately.     |             |   |
| Total Award                                                   | \$1,820                                               |                                                                                                                       |                      |     |             |             |   |