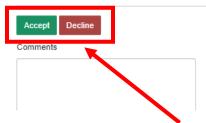

May God bless you and your family always,

Richard A, Lechleiter, President

Catholic Education Foundation

- **6.** Click Accept or Decline. If you have questions about whether to accept or decline your award, please contact your school office.
- 7. If you **decline** the award, you will have to tell us why.